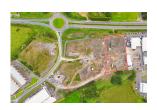

## Car Showroom Sites, Toberbride Business Park, Collooney, Co. Sligo, treland in 1

For Sale | €0

Opportunity to purchase a site with full planning permission for two car showrooms located just off the main Sligo to Dublin & Galway roads. Can be sold as one lot or separately.

## Location

Toberbride Business Park is located 9 km from Sligo City in Collooney along the major artery routes to Dublin and Galway Collooney has seen a rapid increase in commercial development due to its excellent location which allows for easy, convenient access to all main routes.

## **Directions**

From Sligo Town take the N4 towards Dublin for c.9km. Take the second exit at the first roundabout. At the next roundabout take the first exit into the Toberbride Business Park.

DNG Flanagan Ford for themselves and for the vendors or lessors of the property whose Agents they are, give notice that:
(i) The particulars are set out as a general outline for the guidance of intending purchasers or lessees, and do not constitute part of, an offer or contract.