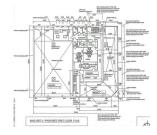

The site comes with full planning permission for two car showrooms comprising of showroom area at ground floor with ancillary offices & second floor offices. Each unit measures c. 1,348.5 m2 /14,515.13ft2

Access roads are in place & all services are available.

The details of the drawings include the below:

Ground floor:

Showroom area

Workshop space

Reception area

Customer Lounge.

Handover area.

Offices

Tea Room

Locker room

**Toilets** 

First Floor: Open plan office Staff Room Meeting Room Comms Room **Toilets** 

DNG Flanagan Ford for themselves and for the vendors or lessors of the property whose Agents they are, give notice that:
(i) The particulars are set out as a general outline for the guidance of intending purchasers or lessees, and do not constitute part of, an offer or contract.