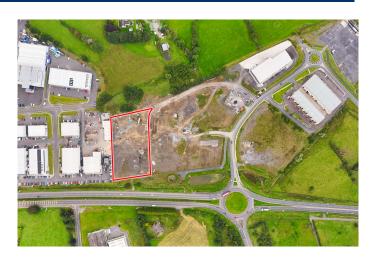

## Car Showroom Sites, Toberbride Business Park, Collooney, Co. Sligo, treland in 1

For Sale | €0

Opportunity to purchase a site with full planning permission for two car showrooms located just off the main Sligo to Dublin & Galway roads. Can be sold as one lot or separately.

## Location

Toberbride Business Park is located 9 km from Sligo City in Collooney along the major artery routes to Dublin and Galway Collooney has seen a rapid increase in commercial development due to its excellent location which allows for easy, convenient access to all main routes.

## Garden

Ample parking to the front excellent large forecourt to the rear which is ideal for the car garage.