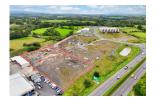

## Car Showroom Sites, Toberbride Business Park, Collooney, Co. Sligo, treland in 1

For Sale | €0

Opportunity to purchase a site with full planning permission for two car showrooms located just off the main Sligo to Dublin & Galway roads. Can be sold as one lot or separately.

## Location

Toberbride Business Park is located 9 km from Sligo City in Collooney along the major artery routes to Dublin and Galway Collooney has seen a rapid increase in commercial development due to its excellent location which allows for easy, convenient access to all main routes.

## Garden

Ample parking to the front excellent large forecourt to the rear which is ideal for the car garage.