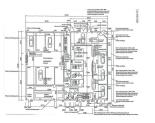

The site comes with full planning permission for two car showrooms comprising of showroom area at ground floor with ancillary offices & second floor offices. Each unit measures c. 1,348.5 m2 /14,515.13ft2

Access roads are in place & all services are available.

The details of the drawings include the below:

Ground floor:

Showroom area

Workshop space

Reception area

Customer Lounge.

Handover area.

Offices

Tea Room

Locker room

**Toilets** 

First Floor: Open plan office Staff Room Meeting Room Comms Room **Toilets** 

DNG Flanagan Ford for themselves and for the vendors or lessors of the property whose Agents they are, give notice that:
(i) The particulars are set out as a general outline for the guidance of intending purchasers or lessees, and do not constitute part of, an offer or contract.