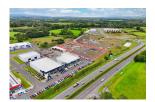

## Car Showroom Sites, Toberbride Business Park, Collooney, Co. Sligo, treland in 1

For Sale | €0

Opportunity to purchase a site with full planning permission for two car showrooms located just off the main Sligo to Dublin & Galway roads. Can be sold as one lot or separately.

## Location

Toberbride Business Park is located 9 km from Sligo City in Collooney along the major artery routes to Dublin and Galway Collooney has seen a rapid increase in commercial development due to its excellent location which allows for easy, convenient access to all main routes.

## Garden

Ample parking to the front excellent large forecourt to the rear which is ideal for the car garage.